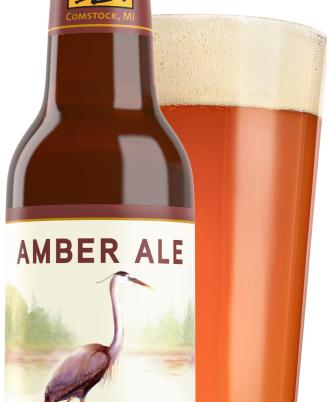

## AMERICAN AMBER ALE CARAMEL & TOASTY NOTES • HERBAL & CITRUSY HOP AROMAS

BELL'S

The beer that helped build our brewery; Bell's Amber Ale features both toasted and sweet caramel notes from carefully selected malts, balanced with herbal and citrus hop aromas. Capped by a clean bitterness, it's incredibly versatile with food, but very tasty on its own.

## PHYSICAL SPECIFICATIONS

ABV: Bitterness:

5.8% 30 IBUs Color: Coppery Amber Original Extract: 14 Plato