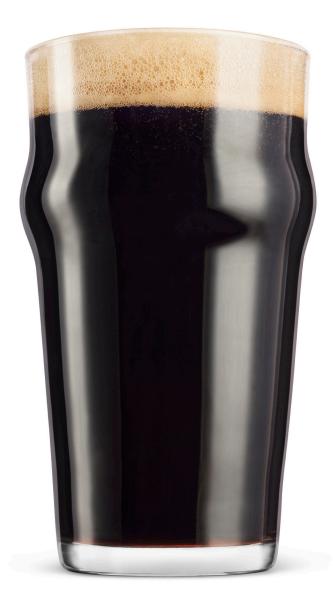

## **BALTIC PORTER**

## **BALTIC PORTER STYLE** CHOCOLATE • CARAMEL • LIGHT ROAST MALT NOTES

Owing their origin to English porters, Baltic porters are brewed using lager yeast instead of ale yeast strains, which yields a mild yeast character. The malt character is a rich, sweet blend of deep chocolate, caramel, and light roast notes that fall short of coming across as burnt or strongly coffee-like.

## PHYSICAL SPECIFICATIONS

ABV: .....

ABV:9.1%Bitterness:39 IBUsColor:Dark brown-BlackOriginal Extract:19.7 Plato