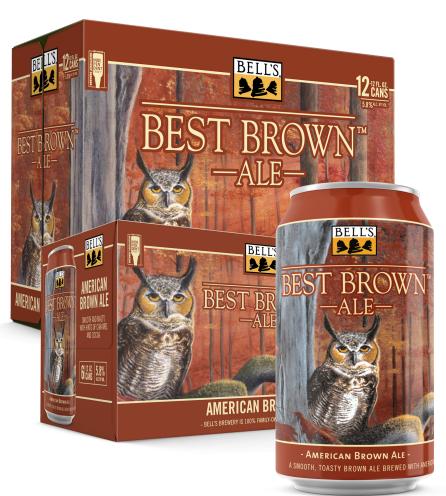

## BEST BROWN ALE

**AMERICAN BROWN ALE • TOASTY MALT • CARAMEL • COCOA** 

## 12 oz cans

Our Best Brown™ Ale is a smooth, toasty fall seasonal beer that offers hints of cocoa and caramel. With the help of American hops, the malt body has the depth to stand up to cooler weather without being heavy. A perfect pairing for the changing of the seasons.

6pk 12oz. Can

12pk 12oz. Can

Tray 4/6/12 Can

Tray 2/12/12 Can

Bell's Sales Rep\_ \_\_\_\_\_ Phone \_\_ \_\_\_\_\_ Price \_\_