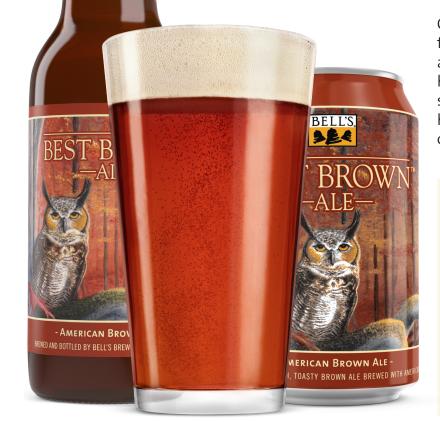

# **BEST BROWN ALE**

### AMERICAN BROWN ALE • TOASTY MALT • CARAMEL • COCOA

Our Best Brown<sup>™</sup> Ale is a smooth, toasty fall seasonal beer that offers hints of cocoa and caramel. With the help of American hops, the malt body has the depth to stand up to cooler weather without being heavy. A perfect pairing for the changing of the seasons.