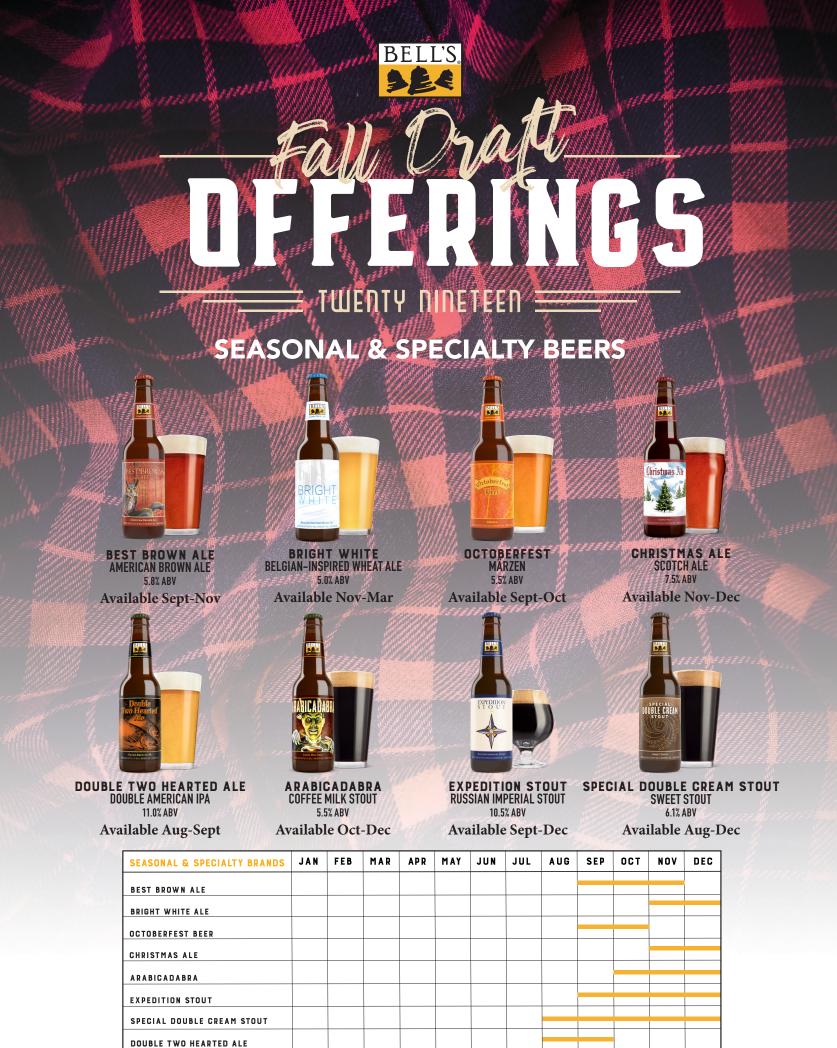

from carefully selected malts, balanced with herbal and citrus hop aromas, capped by a clean bitterness.



## OFFICIAL HAZY IPA 6.4% ABV

Pungent American hops combined with wheat and Pilsen malt result in a smooth, aromatic, juicy IPA.



## BOHEMIAN PILSNER 5.0% ABV

Golden lager in the tradition of Czech Pilsners. Crisp bitterness and an herbal hop aroma are complimented by a nice malt presence.



## PORTER ROBUST PORTER 5.6% ABV

Bridges the gap between malty brown ales and heavily roasted stouts. Notes of chocolate, coffee and roasted barley are offset with just a slight hop bitterness.



## KALAMAZOO STOUT AMERICAN STOUT 6.0% ABV

Smooth, full-bodied stout offers a blend of aromas and flavors of dark chocolate and freshly roasted coffee, balanced with a significant hop presence.