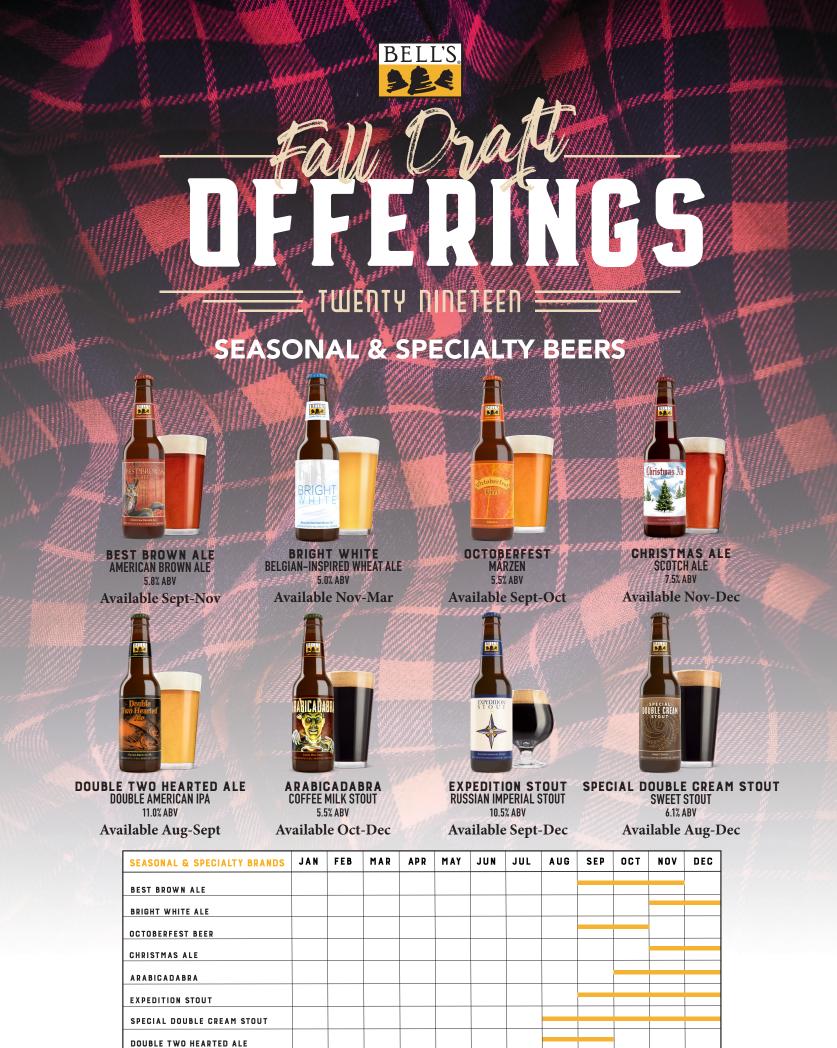

# TWO HEARTED ALE AMERICAN IPA 7.0% ABV

100% Centennial hops. Bursting with hop aromas ranging from pine to grapefruit and perfectly balanced with a malt backbone.