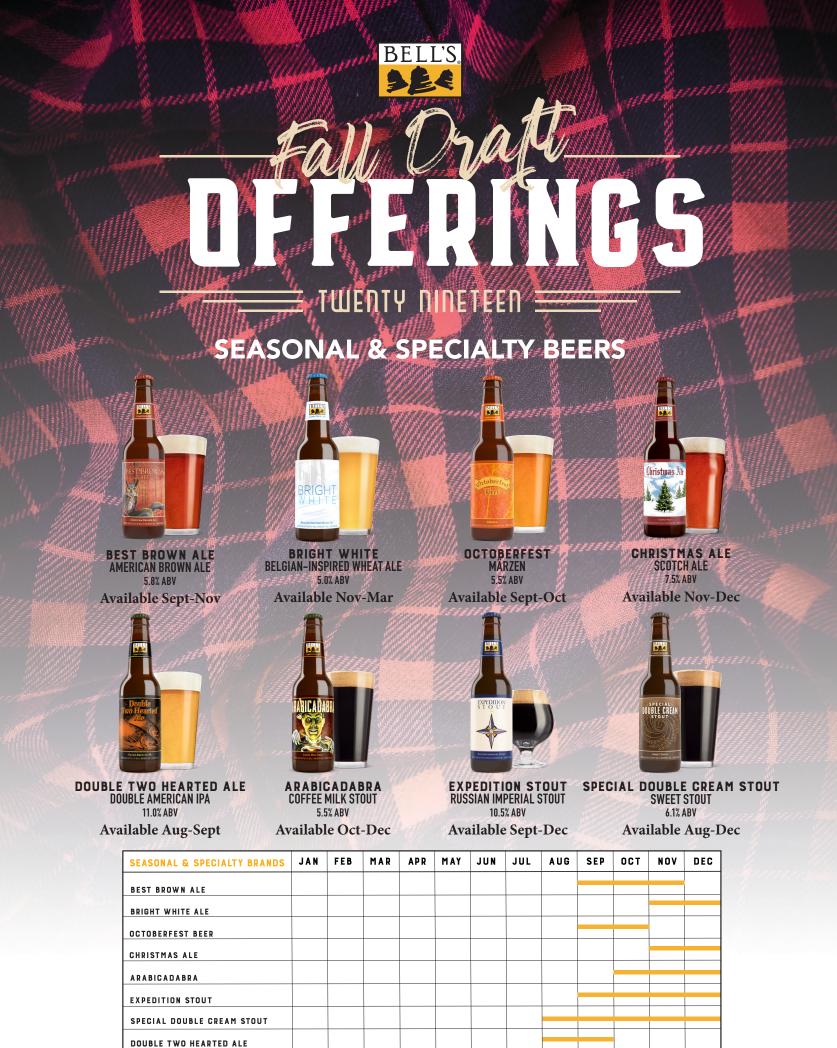

om carefully selected malts, balanced with herbal and citrus hop aromas, capped by a clean bitterness.



#### OFFICIAL HAZY IPA 6.4% ABV

Pungent American hops combined with wheat and Pilsen malt result in a smooth, aromatic, juicy IPA.



# BOHEMIAN PILSNER 5.0% ABV

Golden lager in the tradition of Czech Pilsners. Crisp bitterness and an herbal hop aroma are complimented by a nice malt presence.



# PORTER ROBUST PORTER 5.6% ABV

Bridges the gap between malty brown ales and heavily roasted stouts. Notes of chocolate, coffee and roasted barley are offset with just a slight hop bitterness.



#### KALAMAZOO STOUT AMERICAN STOUT 6.0% ABV

Smooth, full-bodied stout offers a blend of aromas and flavors of dark chocolate and freshly roasted coffee, balanced with a significant hop presence.