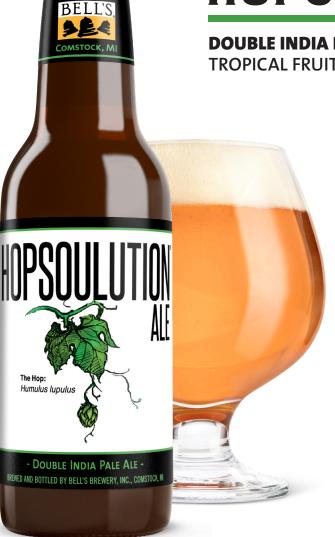

## HOPSOULUTION® ALE

## **DOUBLE INDIA PALE ALE**

TROPICAL FRUIT • CITRUS AND RESINOUS HOP AROMAS

This remarkably drinkable Double IPA pays tribute to one of Mother Nature's finest creations, as several hop varietals combine for massive aromas of tropical fruit, citrus and pine.