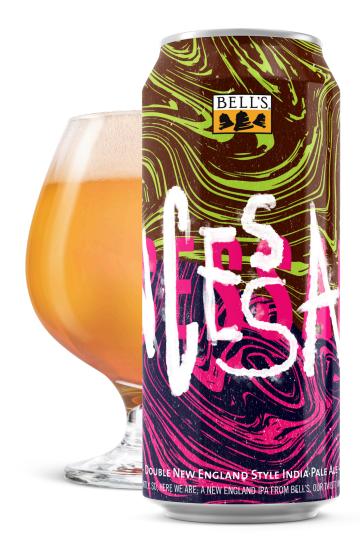

## INCESSANT

## **DOUBLE NEW ENGLAND IPA**

JUICY • TROPICAL HOP AROMAS • FULL BODY • SOFT BITTERNESS

We were asked... incessantly. So, here we are; a New England IPA from Bell's. Our twist? We doubled it.

This beer comes directly from our innovation pipeline starting at our original brewery then moving to our Comstock Brewery for larger distribution. It is juicy (tropical, mango and pineapple hop aromas) with a full body and soft bitterness.

Enjoy.