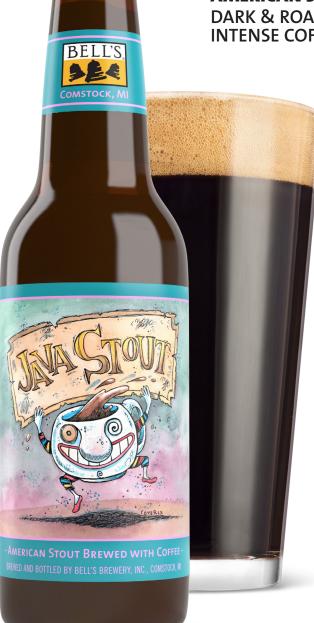

## JAVA STOUT

## **AMERICAN STOUT BREWED WITH COFFEE**

DARK & ROASTY • MEDIUM-HEAVY BODY **INTENSE COFFEE FLAVOR** 

Using a fresh, custom blend of coffee beans roasted locally in Kalamazoo by Water Street Coffee Joint, this dark, roasty stout matches an intense flavor with an unmistakable aromatic punch.