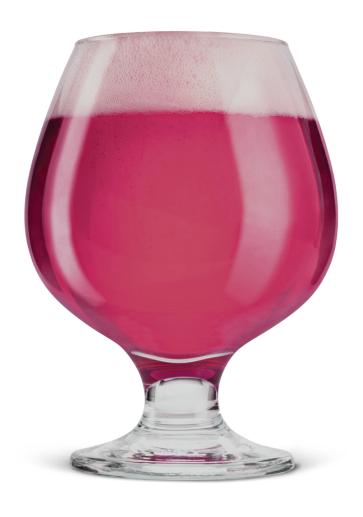

## **SOUR SESSION ALE AGED ON BLACKBERRIES**RIPE FRUIT • FUNKY • SOUR

Fermented entirely in a wooden foeder with a mixed wild culture in addition to our house ale yeast, this version of our "call of the void" series is also aged on blackberries. The end result is a funky, sour session ale that offers a bright tartness similar in profile to a gueze or young lambic (while using an entirely different process).

PHYSICAL SPECIFICATIONS

ABV: 4.0%
Bitterness: 5 IBUs
Color: Pink/Purple
Original Extract: 8 Plato

.....

PRODUCT SPECIFICATIONS

Pricing Tier: 5

Availability: Special Release

Available Formats: Draft

Shelf Life: 12 months