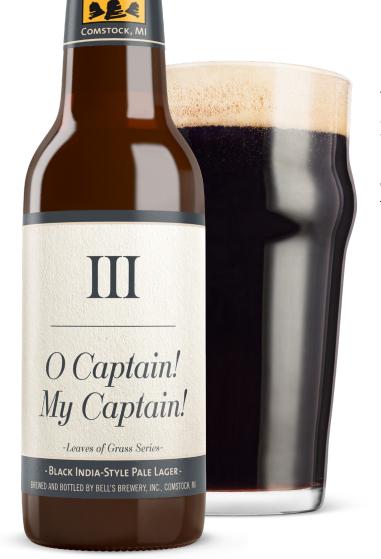

## O CAPTAIN! MY CAPTAIN!

## **BLACK INDIA PALE LAGER**

LIGHT CHOCOLATE MALT CHARACTER • FLORAL, HERBAL/DANK HOPS

The third of 7 beers celebrating a literary classic, and one of our favorites, *Leaves of Grass*, by Walt Whitman. Brewed with Michigan-grown hops, this Black IPL may look like a Stout, but doesn't drink like one. Floral, fruity and citrus notes are matched with the clean, crisp finish of a Lager. Future editions will be released every two months ending in May 2020.

PHYSICAL SPECIFICATIONS

ABV: 5.5%
Bitterness: 35 IBUs
Color: Black
Original Extract: 13.1 Plato

PRODUCT SPECIFICATIONS

Pricing Tier: 3

Availability: Specialty
Available Formats: Draft, Bottle
Shelf Life: 3 months