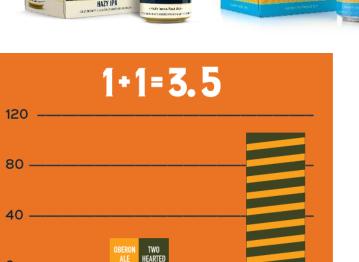

• Two Hearted draft volume grows — and actually accelerates after Oberon is released. Two Hearted and Oberon drinkers are different. Tap into a different and larger customer base!

OR OBERON ONLY

Source: VIP All On-Premise Draft Two Hearted and Oberon Accounts, Mar 17-Aug 17

0

## Inspired Brewing®

**AVG. 96 PINTS POURING** 

**BOTH TWO HEARTED** 

AND OBERON