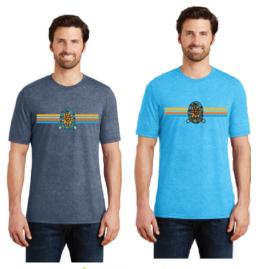

# WEARABLES

WOMEN'S OBERON SST \$10/ea

WOMEN'S V-NECK T \$12/ea

MEN'S LIMITED EDITION SST \$10/ea

MEN'S STRIPED SST \$10/ea

**STRIPED SUNGLASSES** \$24/12pk