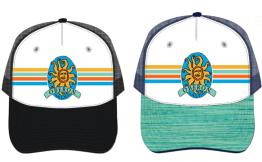

# WEARABLES

STRIPED TRUCKER HATS

HEATHER TEAL AND GREY HATS \$8/ea

\$8/ea

WOMEN'S VINTAGE HOOD \$22/ea

MEN'S VINTAGE HOOD \$29/ea

UNISEX HOOD \$25/ea