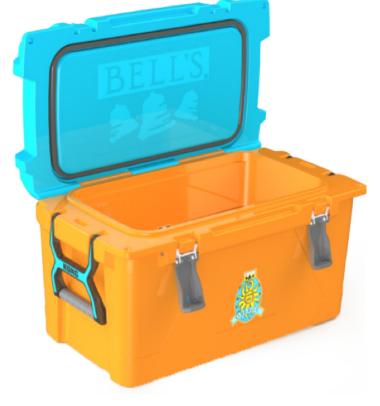

ER \$50/ea



PALLET WRAP

No Cost



CASE STACKER

\$10



WALL GRAPHICS

\$8 Oberon Core Branding Top of the First



TIN TACKER

\$10













\$8/ea Top of the First

CAN STACKER \$15/ea

CORNHOLE GAME \$175/ea

STRIPED FLAG \$30/ea







WALL ACRYLIC LED \$110/ea



120Z CANSULATOR \$1/ea



120Z BOTTLE JACKET \$25/25pk



BEACH TOWEL \$25/ea





**BUTTONS** \$5/100pk



POST CARD \$10/50pk



LIP BALM \$25/50pk



MAGNET \$1/ea



ACRYLIC MAGNET \$3/ea





DOG COLLAR \$5/ea



MINI-DISC \$3/ea



**ULTIMATE DISC** \$7.50/ea



PLAYING CARDS \$3/ea





OBERON ALE

SERVER BAR MAT

\$15/ea

CHANNEL BAR MAT

\$8/ea



PINT GLASS \$24/24cs



NALGENE BOTTLE

\$10/32oz \$10/16oz



CORNHOLE TABLE GAME

\$10/ea



TEMPORARY TATTOO

\$10/100pk





25 Quart – \$215 50 Quart – \$250





#### WOOD BEER RACK

\$230

Bell's branding with case card insert.

Deep top shelf for cross merch.

6/6pk per shelf capacity.

Add Citrus Case Card (by request)

# BRIGHT NIGHT JUNE 17-23



### PRE ORDERS

3/15 - 4/7









#### Package #1

#### Package #2

#### Package #3

#### Package #4

**1** personalized tin tacker **1** sleeve (100) of coasters 1 personalized tin tacker1 sleeve (100) of coasters1 pack (24) sunglasses

1 personalized tin tacker 1 sleeve (100) of coasters

1 pack (24) sunglasses1 pack (100) stickers

1 pack (25) cansulators

1 tin tacker 1 pack (24) sunglasses 1 pack (25) cansulators



#### **Digital Assets**

No Cost
Available on Portal
Slip Sheets
Posters
Editable Beer Menus
Social Media Images

# WEARABLES





WOMEN'S OBERON SST \$10/ea



WOMEN'S V-NECK T