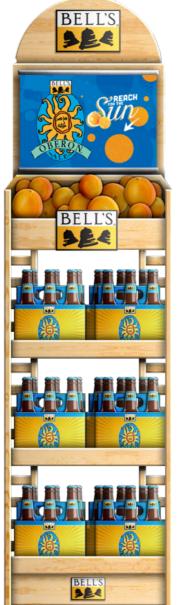

#### WOOD BEER RACK

\$230

Bell's branding with case card insert.

Deep top shelf for cross merch.

6/6pk per shelf capacity.

Add Citrus Case Card (by request)