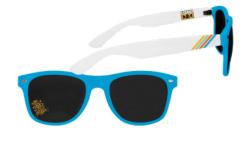

# WEARABLES

WOMEN'S OBERON SST \$10/ea

WOMEN'S V-NECK T \$12/ea

MEN'S LIMITED EDITION SST \$10/ea

MEN'S STRIPED SST \$10/ea

**STRIPED SUNGLASSES** \$24/12pk