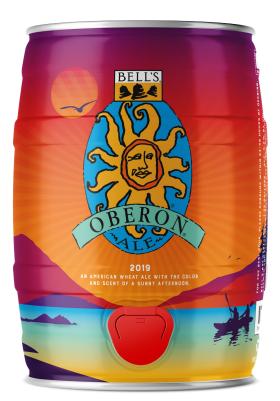

## **OBERON<sup>®</sup> ALE 5L MINI-KEG**

## **AMERICAN WHEAT ALE**

FRUITY & CITRUS NOTES • SPICY HOP CHARACTER • SMOOTH MOUTHFEEL

Front

Oberon<sup>®</sup> Ale offers a refreshing mix of malted wheat flavor and fruity notes, wrapped up in a distinctively citrusy hop aroma.

Brewed around the concept of balance, Oberon<sup>®</sup> brings a moderate bodied yet full-flavored ale to the table that complements all manner of summer activities.

## PHYSICAL SPECIFICATIONS ABV: 5.8% Bitterness: 25 IBUs

Color: Original Extract: 14 Plato

Orange-Gold