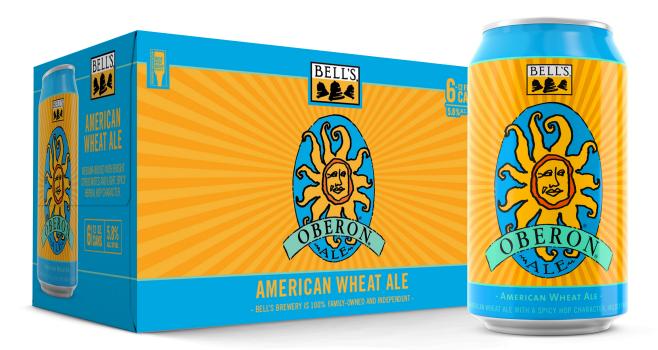

## **OBERON 6-PK CANS**

## **AMERICAN WHEAT ALE**

FRUITY & CITRUS NOTES • SPICY HOP CHARACTER • SMOOTH MOUTHFEEL

Oberon Ale offers a refreshing mix of malted wheat flavor and fruity notes, wrapped up in a distinctively citrusy hop aroma. Brewed around the concept of balance, Oberon brings a moderate bodied yet full-flavored ale to the table that complements all manner of summer activities.

| PHIJICAL JPLU      | III I GATION S     |
|--------------------|--------------------|
| ABV:               | 5.8%               |
| Bitterness:        | 25 IBUs            |
| Color:             | Orange-Gold        |
| Original Extract:  | 14 Plato           |
| ••••••             | •••••              |
| PRODUCT SPECI      | FICATIONS          |
| Pricing Tier:      | 1                  |
| Availability:      | Summer Seasonal    |
| Available Formats: | Draft, Bottle, Can |