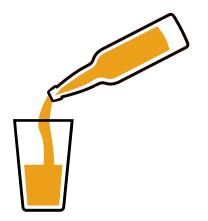

## THE OFFICIAL HAZY IPA PINT SWIRL

- Pour half the Official Hazy IPA into a beer-clean glass.
- 2. Swirl bottle or can to reincorporate the yeast into the beer.
- **3.** Finish pouring beer into pint glass and enjoy!

The Official Hazy IPA Pint Swirl can help hazy beers that are unfiltered or have a high protein content.