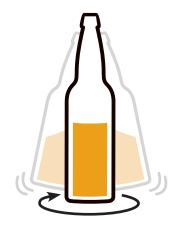

## THE OFFICIAL HAZY IPA PINT SWIRL

- Pour half the Official Hazy IPA into a beer-clean glass.
- 2. Swirl bottle or can to reincorporate the yeast into the beer.
- **3.** Finish pouring beer into pint glass and enjoy!

The Official Hazy IPA Pint Swirl can help hazy beers that are unfiltered or have a high protein content.