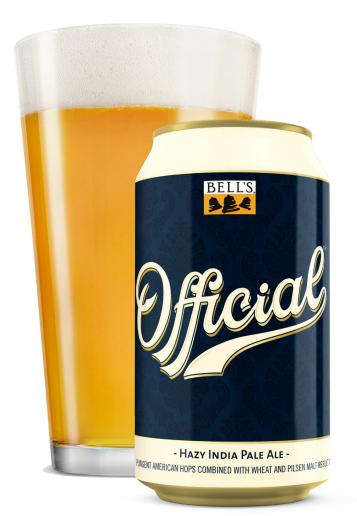

## OFFICIAL

## **HAZY IPA** PEACH, ORANGE & GRAPEFRUIT HOP AROMAS • JUICY • SOFT BITTERNESS

Two of our favorite ingredients come together in the brewhouse: pungent American hops and delicious wheat malt. This Hazy IPA is double dry-hopped (a combination of Mosaic, Citra, Azzaca, Amarillo and El Dorado hops) resulting in complex peach, stone fruit and tropical notes with a dry finish and balanced bitterness. A refined beer for those who love hops and for those who prefer wheat beers. Go ahead and make it Official.

| PHYSICAL SPEC<br>ABV:<br>Bitterness:<br>Color:<br>Original Extract:   | IFICATIONS<br>6.4%<br>45 IBUs<br>Straw Gold<br>14.5 Plato |
|-----------------------------------------------------------------------|-----------------------------------------------------------|
| PRODUCT SPECI<br>Pricing Tier:<br>Availability:<br>Available Formats: | 2<br>Year-Round                                           |
| Shelf Life:                                                           | 6 months                                                  |