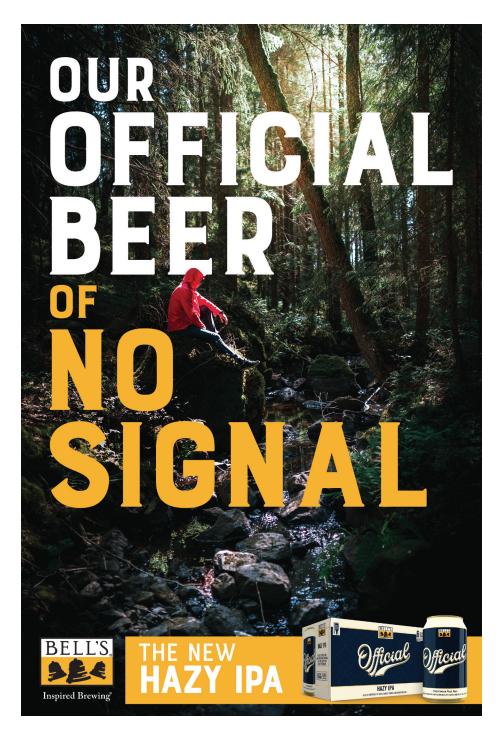

### **DESIGN FORMULA**

- + Product Image
- + Lifestyle
- + Geographically Appropriate
- + Witty, Concise Content

### **Use Only Official Branded Taglines**Using Official branded

taglines ensures a consistently delivered brand message.

Play with Photography Using unique photography gives you the ability to speak specifically to your market.

### Text

Text is always a combination of white and PMS 143C. Typically white is used for "Our Official Beer" and PMS 143C is used to emphasize the interchangeable portion that follows. Use photography that plays well with this text color.

### Template 1: Can Hero

"Our Official Beer of" in white Emphasized text in PMS 143C "Our Official Beer of" approx 1/2 size of "Text Goes Here."

Messaging: Always use "Our Official" as opposed to "The Official" or "Your Official." We are not claiming to be THE or YOUR official beer of anything.