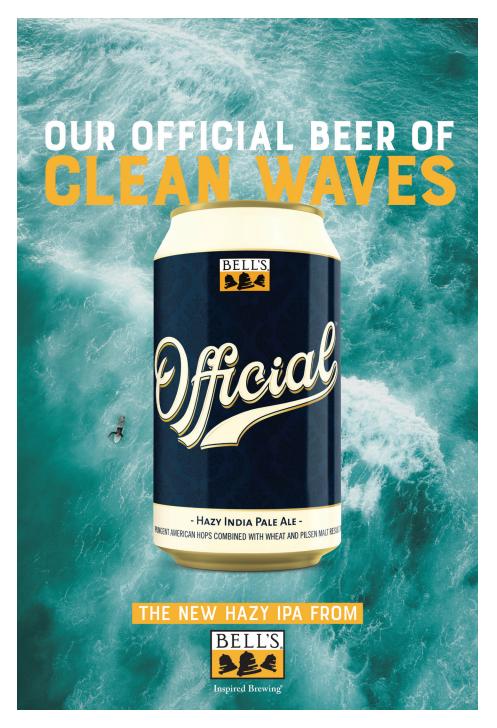

### **Use Only Official Branded Taglines**Using Official branded

taglines ensures a consistently delivered brand message.

Play with Photography Using unique photography gives you the ability to speak specifically to your market.

### Text

Text is always a combination of white and PMS 143C. Typically white is used for "Our Official Beer" and PMS 143C is used to emphasize the interchangeable portion that follows. Use photography that plays well with this text color.