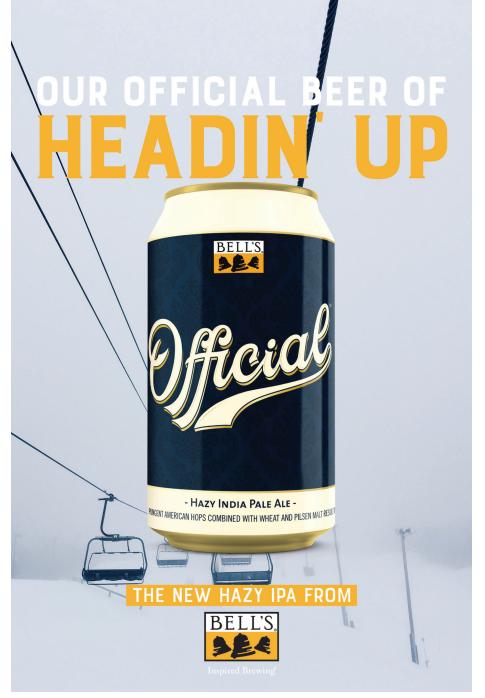

### Template 1: Can Hero

"Our Official Beer of" in white Emphasized text in PMS 143C "Our Official Beer of" approx 1/2 size of "Text Goes Here."

Messaging: Always use "Our Official" as opposed to "The Official" or "Your Official." We are not claiming to be THE or YOUR official beer of anything.

Hero can image: middle