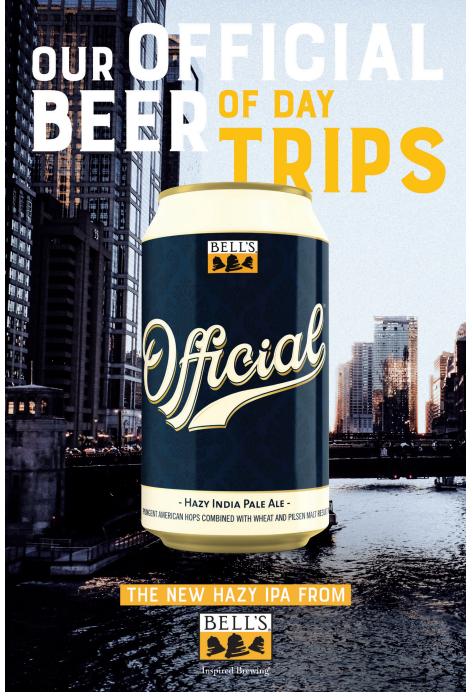

### **Use Only Official Branded Taglines**Using Official branded

taglines ensures a consistently delivered brand message.

Play with Photography Using unique photography gives you the ability to speak specifically to your market.

### Text

Text is always a combination of white and PMS 143C. Typically white is used for "Our Official Beer" and PMS 143C is used to emphasize the interchangeable portion that follows. Use photography that plays well with this text color.