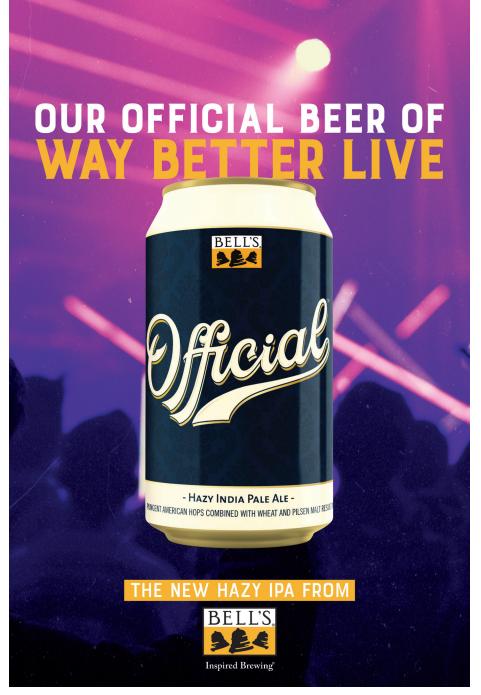

### Template 1: Can Hero

"Our Official Beer of" in white Emphasized text in PMS 143C "Our Official Beer of" approx 1/2 size of "Text Goes Here."

Messaging: Always use "Our Official" as opposed to "The Official" or "Your Official." We are not claiming to be THE or YOUR official beer of anything.

Hero can image: middle