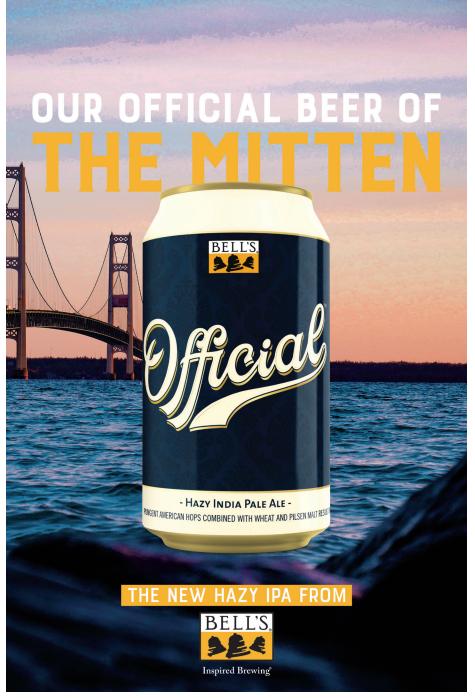

### Template 1: Can Hero

"Our Official Beer of" in white Emphasized text in PMS 143C "Our Official Beer of" approx 1/2 size of "Text Goes Here."

Messaging: Always use "Our Official" as opposed to "The Official" or "Your Official." We are not claiming to be THE or YOUR official beer of anything.

Hero can image: middle