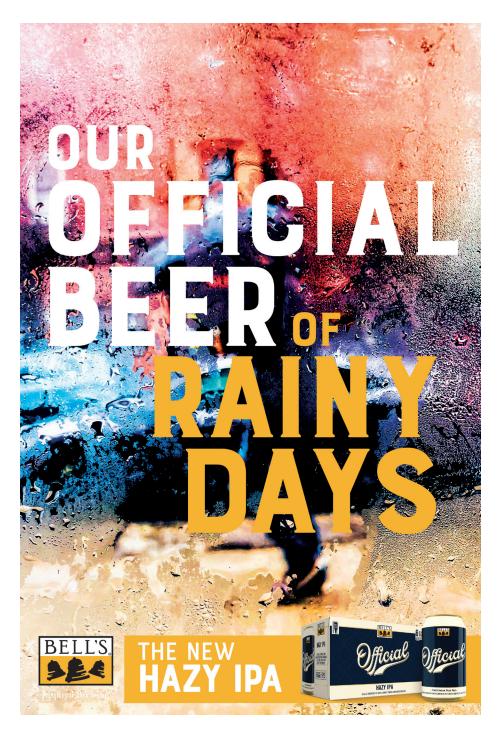

### Template 1: Can Hero

"Our Official Beer of" in white Emphasized text in PMS 143C "Our Official Beer of" approx 1/2 size of "Text Goes Here."

Messaging: Always use "Our Official" as opposed to "The Official" or "Your Official." We are not claiming to be THE or YOUR official beer of anything.

Hero can image: middle