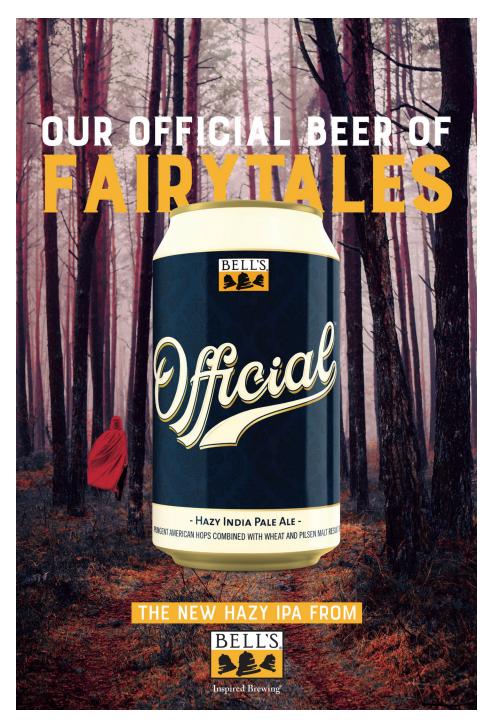

### Template 1: Can Hero

"Our Official Beer of" in white Emphasized text in PMS 143C "Our Official Beer of" approx 1/2 size of "Text Goes Here."

Messaging: Always use "Our Official" as opposed to "The Official" or "Your Official." We are not claiming to be THE or YOUR official beer of anything.

Hero can image: middle