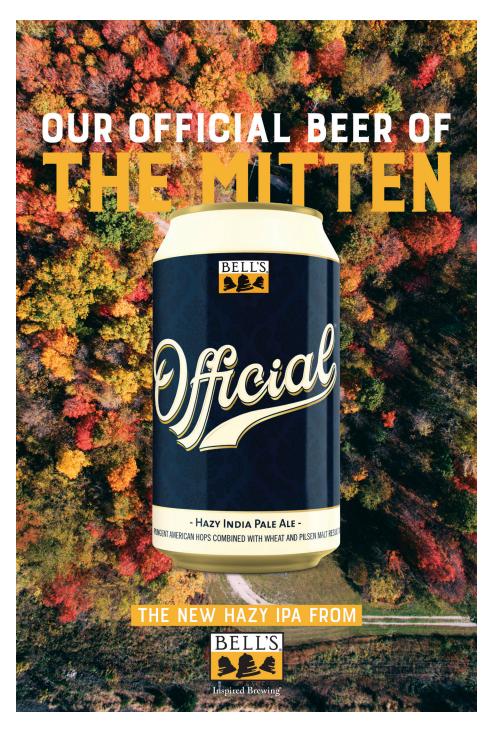

### Template 1: Can Hero

"Our Official Beer of" in white Emphasized text in PMS 143C "Our Official Beer of" approx 1/2 size of "Text Goes Here."

Messaging: Always use "Our Official" as opposed to "The Official" or "Your Official." We are not claiming to be THE or YOUR official beer of anything.

Hero can image: middle