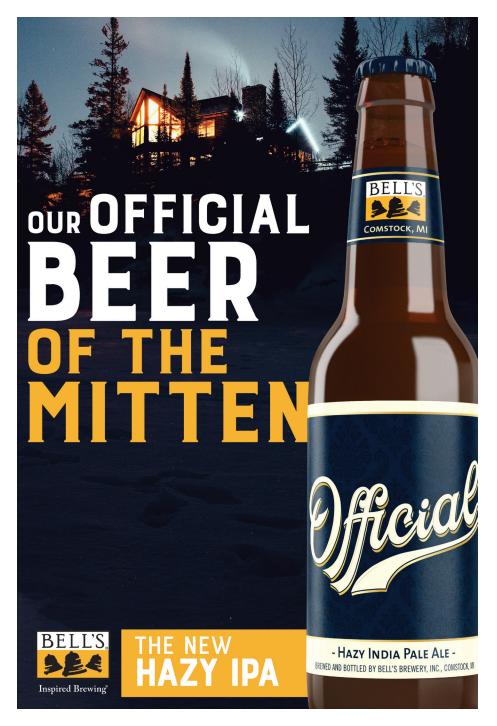

### Template 1: Can Hero

"Our Official Beer of" in white Emphasized text in PMS 143C "Our Official Beer of" approx 1/2 size of "Text Goes Here."

Messaging: Always use "Our Official" as opposed to "The Official" or "Your Official." We are not claiming to be THE or YOUR official beer of anything.

Hero can image: middle