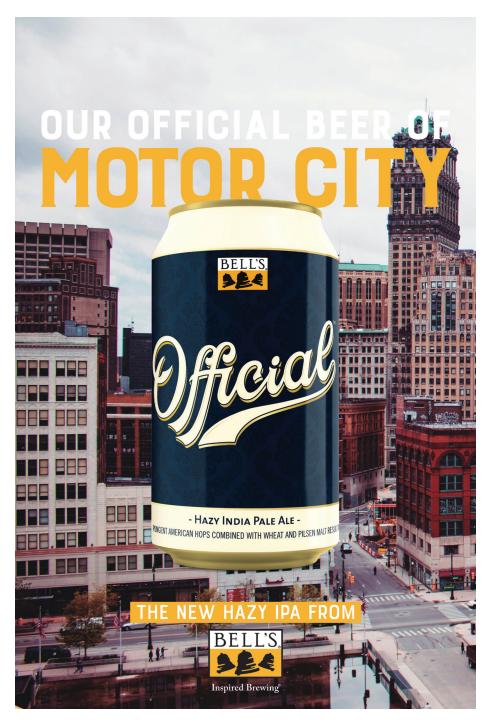

### Template 1: Can Hero

"Our Official Beer of" in white Emphasized text in PMS 143C "Our Official Beer of" approx 1/2 size of "Text Goes Here."

Messaging: Always use "Our Official" as opposed to "The Official" or "Your Official." We are not claiming to be THE or YOUR official beer of anything.

Hero can image: middle