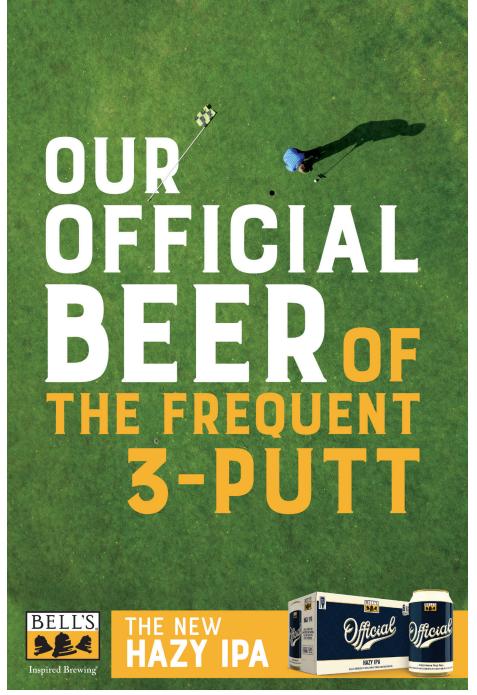

### **Template 2: Image Focused**

**Template 3: Bottle Hero** 

Template 4: Horizontal/Web