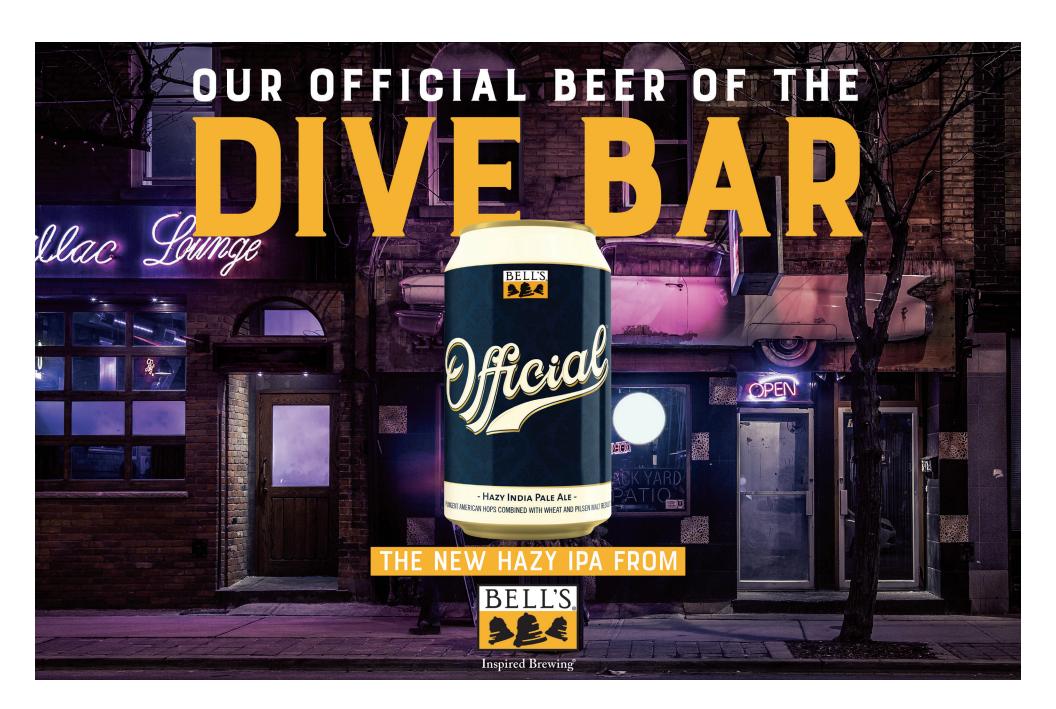

### Template 1: Can Hero

"Our Official Beer of" in white Emphasized text in PMS 143C "Our Official Beer of" approx 1/2 size of "Text Goes Here."

Messaging: Always use "Our Official" as opposed to "The Official" or "Your Official." We are not claiming to be THE or YOUR official beer of anything.

### Text

Text is always a combination of white and PMS 143C. Typically white is used for "Our Official Beer" and PMS 143C is used to emphasize the interchangeable portion that follows. Use photography that plays well with this text color.