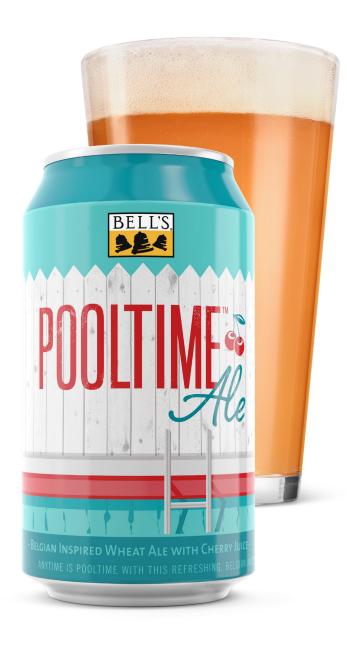

## POOLTIME ALE

## **BELGIAN INSPIRED WHEAT ALE**

TART CHERRY FLAVOR • LIGHT CLOVE NOTES

Pooltime Ale is a refreshing Belgian-inspired Wheat Ale with light clove notes. The truly distinguishing feature is the use of 100% Montmorency tart cherries grown in the Traverse City region of Michigan. These cherries add a subtle tartness and bright counterpoint to the other flavors, enhancing Pooltime's fruity character and making it the perfect beer for all summer activities.

## PHYSICAL SPECIFICATIONS

ABV: 5.0% Bitterness: 20 IBUs Reddish-Gold Color: Original Extract: 12.5 Plato