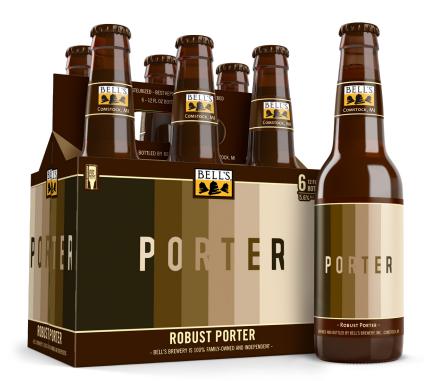

## PORTER

## **ROBUST PORTER**

CHOCOLATE, ROASTY, COFFEE NOTES • MEDIUM BODY

Introduced in 1987, our award-winning Porter bridges the gap between malty brown ales and heavily roasted stouts. Notes of chocolate, coffee and roasted barley are offset with just a slight hop bitterness. Enjoy any time of the year.

12oz. Bottle 6-pack

Case

Keg

Bell's Sales Rep\_

\_\_\_\_\_ Phone \_\_\_\_

\_\_\_\_\_ Price \_\_

Inspired Brewing®

bellsbeer.com