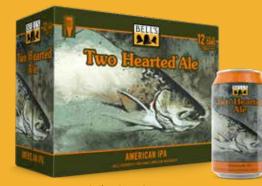

## BELL'S. Two Hearted Ale

6pk 12oz Bottles

4pk 16oz Cans

12pk 12oz Cans

6pk 12oz Cans

Draft available: 1/4 Barrel Keg 1/2 Barrel Keg

FUN FACT: 80 pints of Two Hearted are consumed every minute in the U.S.