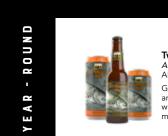

## BELL'S. Two Hearted Ale

6pk 12oz Bottles

4pk 16oz Cans

12pk 12oz Cans

6pk 12oz Cans

Draft available: 1/4 Barrel Keg 1/2 Barrel Keg

FUN FACT: 80 pints of Two Hearted are consumed every minute in the U.S.