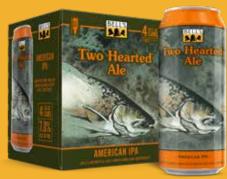

## BELL'S. Two Hearted Ale

6pk 12oz Bottles

4pk 16oz Cans

12pk 12oz Cans

6pk 12oz Cans

Draft available: 1/4 Barrel Keg 1/2 Barrel Keg

FUN FACT: 80 pints of Two Hearted are consumed every minute in the U.S.