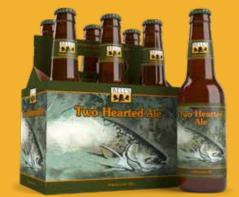

## BELL'S. Two Hearted Ale

6pk 12oz Bottles

4pk 16oz Cans

12pk 12oz Cans

6pk 12oz Cans

Draft available: 1/4 Barrel Keg 1/2 Barrel Keg

FUN FACT: 80 pints of Two Hearted are consumed every minute in the U.S.