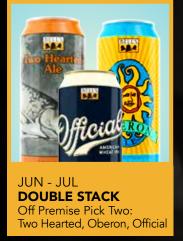

Funvitational.

execution

NOV - DEC TWO HEARTED DISPLAY DRIVE Off Premise

Two Hearted® Ale American IPA ABV: 7.0%

Grapefruit and pine aromas balanced out with medium-bodied

ABV: 6.4%

American Amber Ale ABV: 5.8% Balanced with toasty malt and herbal, citrusy hop