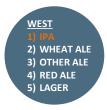

## IPAs are a Nationally Top Rated Style\*\*\*\*

N. CENTRAL
1) WHEAT ALE
2) IPA
3) PALE ALE
4) OTHER ALE
5) RED ALE

N. EAST
1) WHEAT ALE
2) IPA
3) RED ALE
4) PORTER
5) SOUR ALE

SOUTH
1) WHEAT ALE
2) IPA
3) LAGER
4) RED ALE
5) PALE ALE