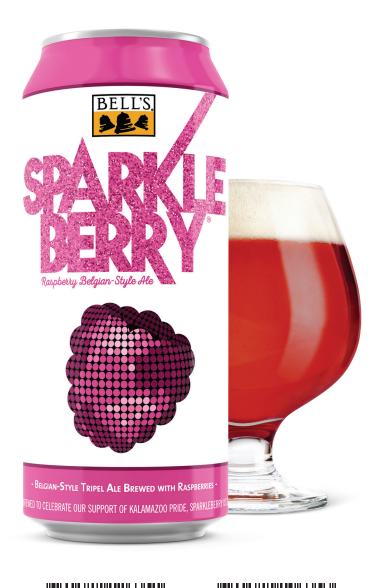

## SPARKLEBERRY<sup>®</sup> ALE

## **BELGIAN-STYLE TRIPEL ALE BREWED WITH RASPBERRIES** SLIGHTLY TART • EFFERVESCENT • FRUITY AROMA

Sparkleberry is an American interpretation of a Belgian Tripel brewed with raspberries. Slightly tart, dry and spicy, it was originally brewed for release at Kalamazoo Pride in 2013, the same year it won a Bronze Medal at the Great American Beer Festival. It has returned every year since drawing incredible praise at other Pride events, beer festivals and at our Pub. Sparkleberry is a celebration of diversity and will debut in cans for wider distribution in 2018. Sparkle on.

## PHYSICAL SPECIFICATIONS

ABV: Bitterness: Color: Original Extract: 9.0% 10.5 IBUs Light Copper Pink 17.78 Plato

PRODUCT SPECIFICATIONSPricing Tier:3.5Availability:Specialty releaseAvailable Formats:Draft, CanShelf Life:6 months