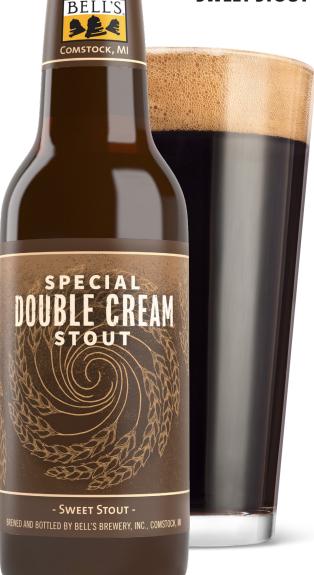

## SPECIAL **DOUBLE CREAM STOUT**

**SWEET STOUT •** VELVETY SMOOTH • ESPRESSO • COCOA

Special Double Cream Stout derives its name from its smooth, creamy texture, not the ingredients. Completely dairy-free, this stout blends ten different specialty malts to yield a remarkable depth of flavor. With only a touch of burnt notes, Special Double Cream Stout focuses on the softer, cocoa & espresso-like aspects of roasted malt.

PHYSICAL SPECIFICATIONS

ABV: 6.1% Bitterness: 30 IBUs Color: Black Original Extract: 17 Plato

PRODUCT SPECIFICATIONS

Pricing Tier:

Availability: Year-Round Available Formats: Draft, Bottle Shelf Life: 12 months