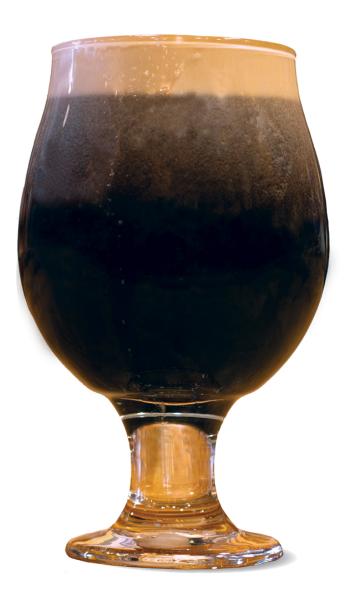

# NITRO SPECIAL **DOUBLE CREAM STOUT**

### SWEET STOUT • VELVETY SMOOTH • ESPRESSO • COCOA

Special Double Cream Stout derives its name from its smooth, creamy texture, not the ingredients. Completely dairy-free, this stout blends ten different specialty malts to yield a remarkable depth of flavor. With only a touch of burnt notes, Special Double Cream Stout focuses on the softer, cocoa & espressolike aspects of roasted malt. The infusion of nitrogen ups the ante providing an even more beautiful, mesmerizing and delicious sensory experience.