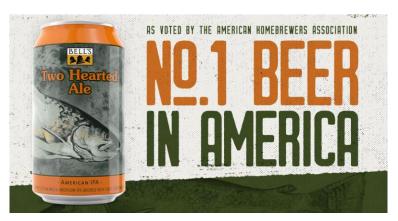

## IN AMERICA THREE YEARS STRAIGHT

BALANCED AMERICAN IPA BREWED WITH

#### TWO HEARTED IS #1 FOR 3 YEARS IN A ROW!

#### #1 Beer - Two Hearted Ale

#5 Beer - Hopslam Ale #1 Brewery - Bell's Brewery

#### #1 Beer - Two Hearted Ale

#4 Beer – Hopslam Ale #1 Brewery – Bell's Brewery

#### #1 Beer - Two Hearted Ale

#7T Beer – Hopslam Ale #1 Brewery – Bell's Brewery