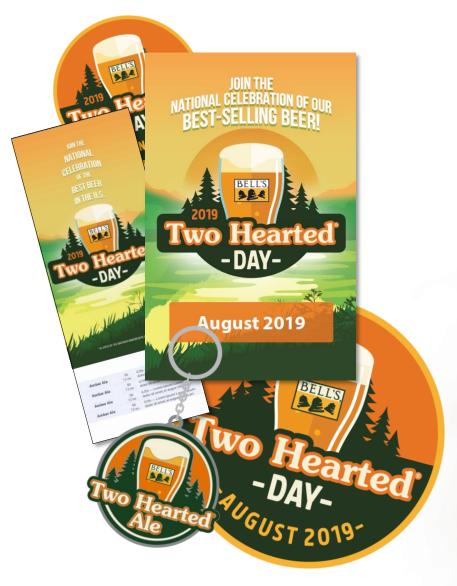

#### **TWO HEARTED DAY**

National celebration of America's #1 Beer!

#### **AUGUST 12-18**

Join our national celebration of Two Hearted®. On August 15, 1997, our best selling beer made its debut. We are toasting to Two Hearted all week long and invite you to celebrate with us!

- National web and social media
  - Promotion on Bellsbeer.com landing page
  - Twitter, Facebook and Instagram posts leading up to and during event
- Two Hearted® Day Untappd Badge
  - · Available week of event
- Specialty Point of Sale
  - Posters, slip sheets, and more!