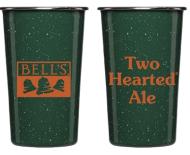

**Enamel Pint** 

**Glass Pint** 

**Nalgene Bottle** 

**Dog Collar** 

**Case card** 

**Acrylic Magnet** 

**Basic Magnet** 

Coozy – 12oz Ta