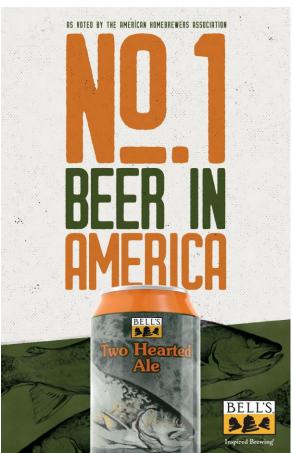

#### TWO HEARTED IS #1 FOR 3 YEARS IN A ROW!

#### #1 Beer - Two Hearted Ale

#5 Beer - Hopslam Ale #1 Brewery - Bell's Brewery

#### #1 Beer - Two Hearted Ale

#4 Beer – Hopslam Ale #1 Brewery – Bell's Brewery

#### #1 Beer - Two Hearted Ale

#7T Beer – Hopslam Ale #1 Brewery – Bell's Brewery