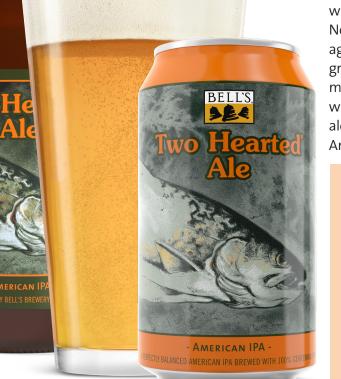

## **TWO HEARTED<sup>®</sup> ALE**

## AMERICAN IPA • CITRUSY • PINEY • 100% CENTENNIAL HOPS

Two Hearted Ale is defined by its intense hop aroma and malt balance. Hopped exclusively with the Centennial hop varietal from the Pacific Northwest, massive additions in the kettle & again in the fermenter lend their characteristic grapefruit & pine resin aromas. A significant malt body balances this hop presence; together with the signature fruity aromas of Bell's house ale yeast, this leads to a remarkably drinkable American-style India Pale Ale.