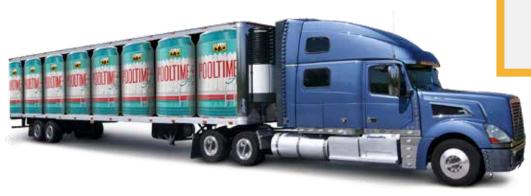

## MIX AND MATCH: SINGLE BRAND EXAMPLES

### CUSTOMIZABLE

#### Brand image options:

Choose from 1 to 7 brands (12 oz. cans) to showcase.