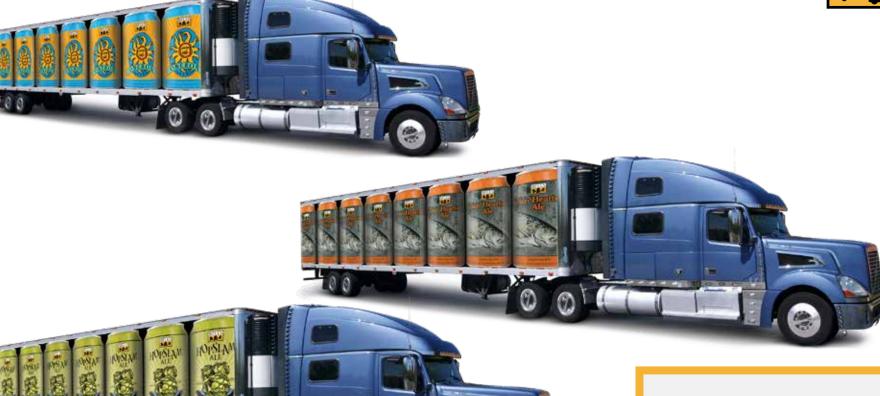

## MIX AND MATCH: SINGLE BRAND EXAMPLES

### CUSTOMIZABLE

#### Brand image options:

Choose from 1 to 7 brands (12 oz. cans) to showcase.