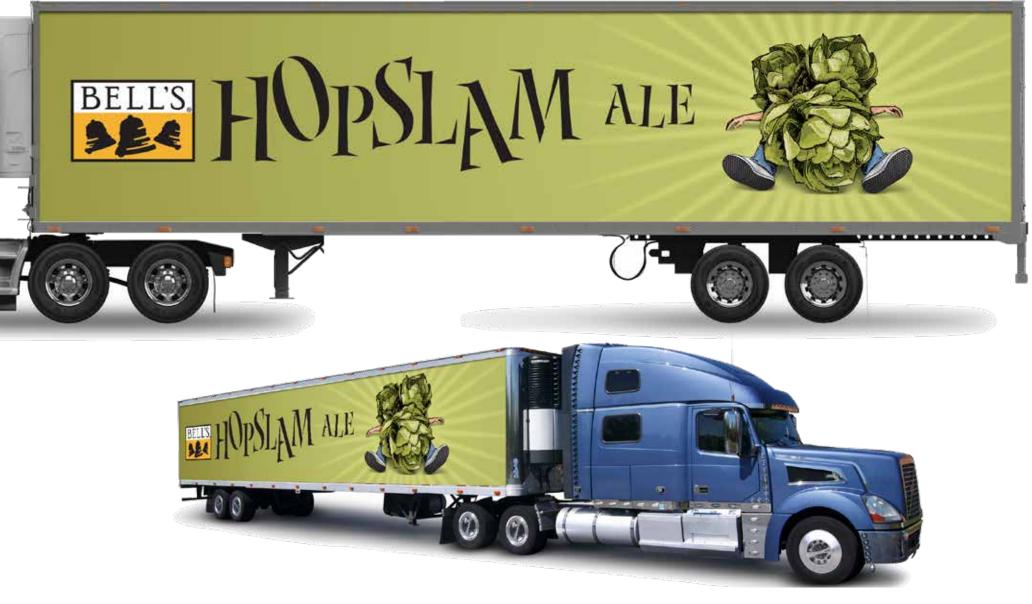

## **BELL'S GENERIC BRANDING: UNFILTERED**

IF GOD WANTED US TO FILTER

OUR BEER, HE WOULDN'T HAVE

GIVEN US LIVERS.