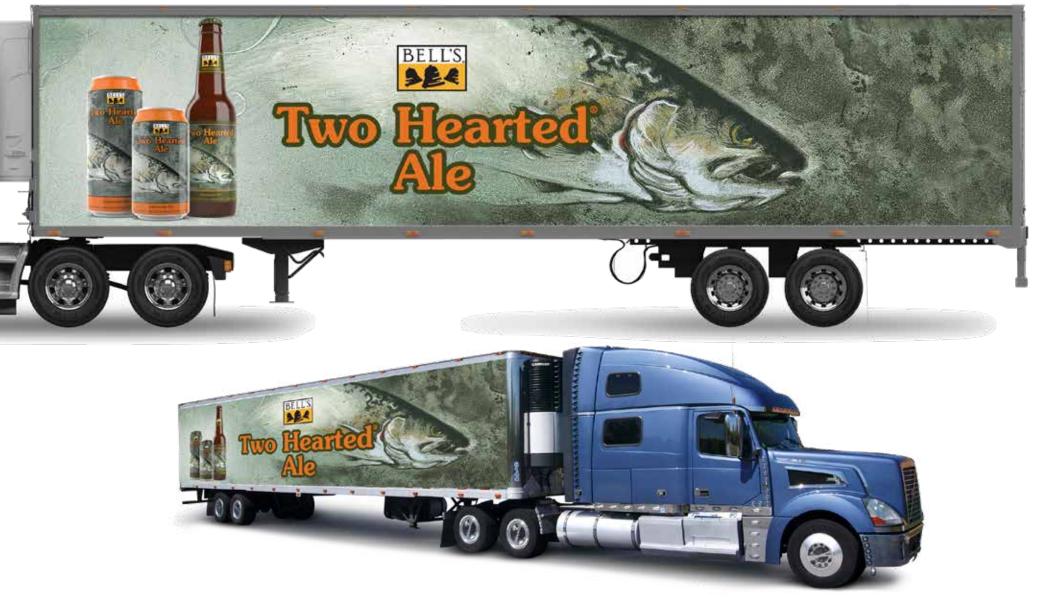

# BELL'S BRANDED VEHICLE WRAP OPTIONS





# TABLE OF CONTENTS

| 3  |             | BRAND SPECIFIC: OBERON       |
|----|-------------|------------------------------|
| 4  |             | BRAND SPECIFIC: TWO HEARTED  |
| 5  | HOPSLAM ALE | BRAND SPECIFIC: HOPSLAM ALE  |
| 6  |             | BELL'S GENERIC: PINT CLOSEUP |
| 7  |             | BELL'S GENERIC: FAMILY PHOTO |
| 8  |             | BELL'S GENERIC: UNFILTERED   |
| 9  |             | MIX AND MATCH                |
| 11 |             | MIX AND MATCH WITH LOGO      |
| 13 |             | ORDER FORM                   |

# **BRAND SPECIFIC: OBERON**













## BELL'S GENERIC BRANDING: PINT CLOSEUP





## **BELL'S GENERIC BRANDING: FAMILY PHOTO**





## **BELL'S GENERIC BRANDING: UNFILTERED**

IF GOD WANTED US TO FILTER

OUR BEER, HE WOULDN'T HAVE

GIVEN US LIVERS.









### CUSTOMIZABLE

#### Brand image options:

Choose a brand family or mix and match up to three brand images (pint, bottle, or can).

### MIX AND MATCH







### CUSTOMIZABLE

#### Brand image options:

Choose from 1 to 7 brands (12 oz. cans) to showcase.

## MIX AND MATCH: SINGLE BRAND EXAMPLES







### CUSTOMIZABLE

#### Brand image options:

Choose from 1 to 7 brands (12 oz. cans) to showcase.

## MIX AND MATCH WITH LOGO





# MIX AND MATCH WITH LOGO: SINGLE BRAND EXAMPLES BELL'S







### CUSTOMIZABLE

#### Brand image options:

Choose from 1 to 7 brands (1