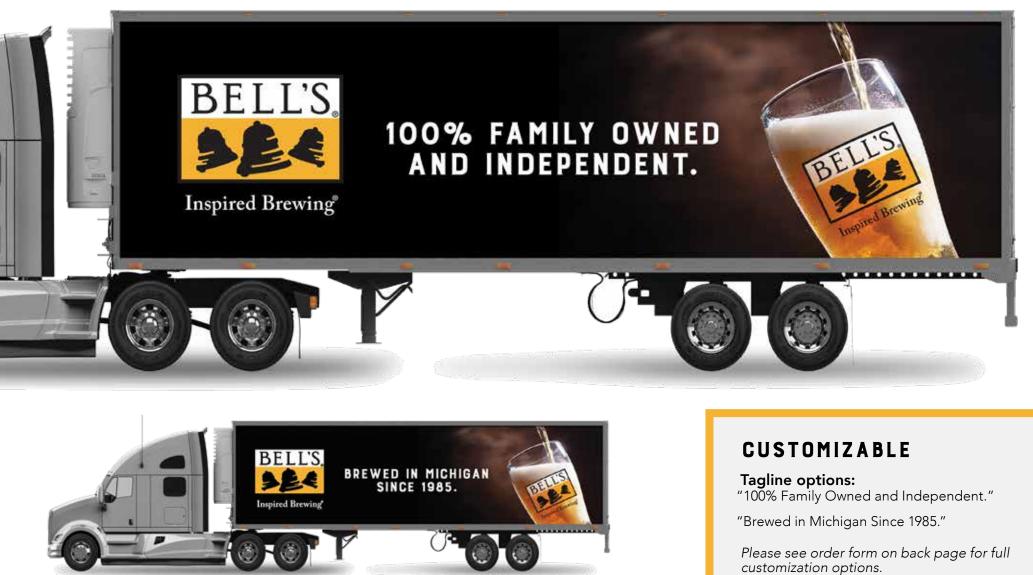

## BELL'S GENERIC BRANDING: PINT CLOSEUP

### CUSTOMIZABLE

#### Brand image options:

Choose a brand family or mix and match up to three brand images (pint, bottle, or can).