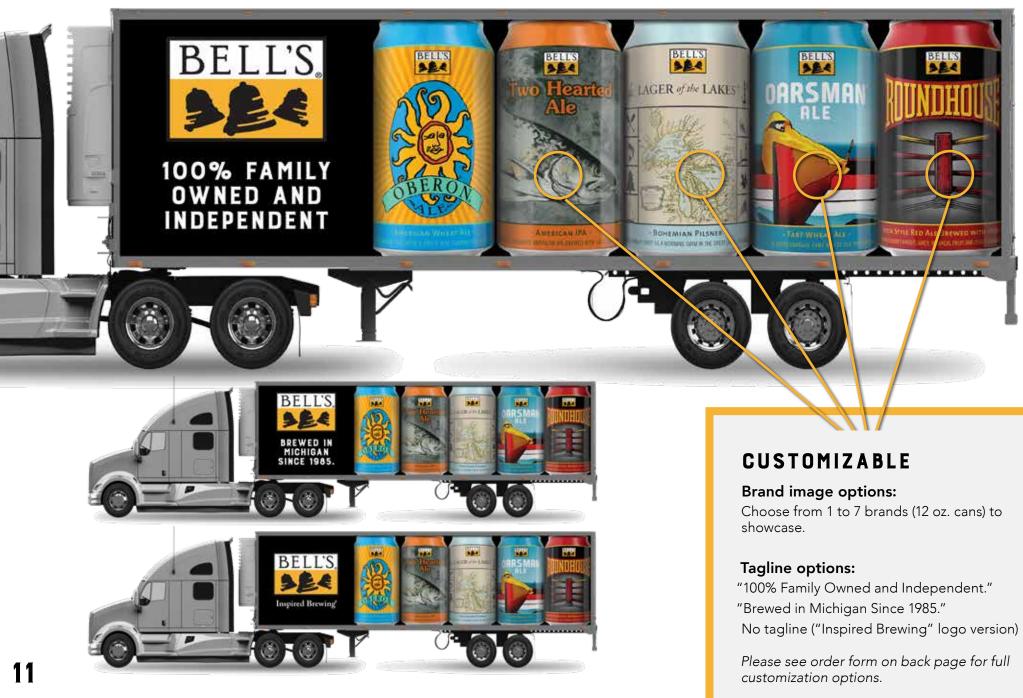

### MIX AND MATCH

### CUSTOMIZABLE

#### Brand image options:

Choose from 1 to 7 brands (12 oz. cans) to showcase.