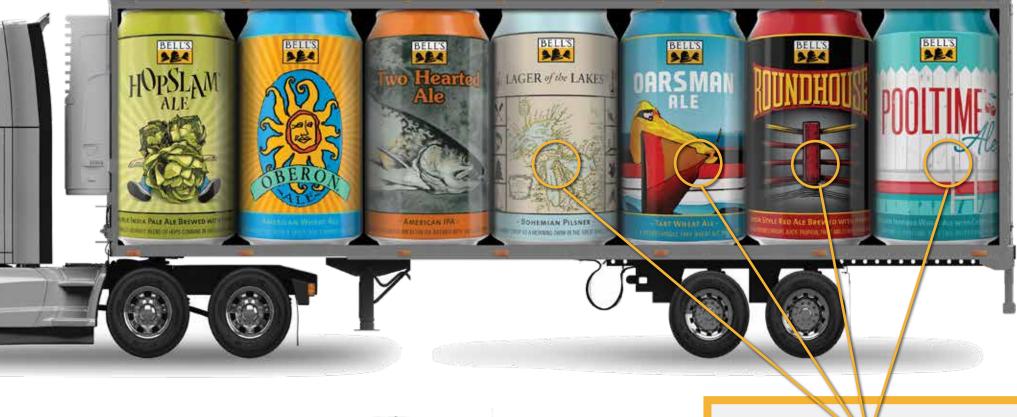

### MIX AND MATCH

### CUSTOMIZABLE

#### Brand image options:

Choose from 1 to 7 brands (12 oz. cans) to showcase.