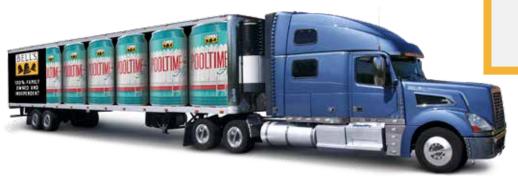

## MIX AND MATCH: SINGLE BRAND EXAMPLES

### CUSTOMIZABLE

#### Brand image options:

Choose from 1 to 7 brands (12 oz. cans) to showcase.