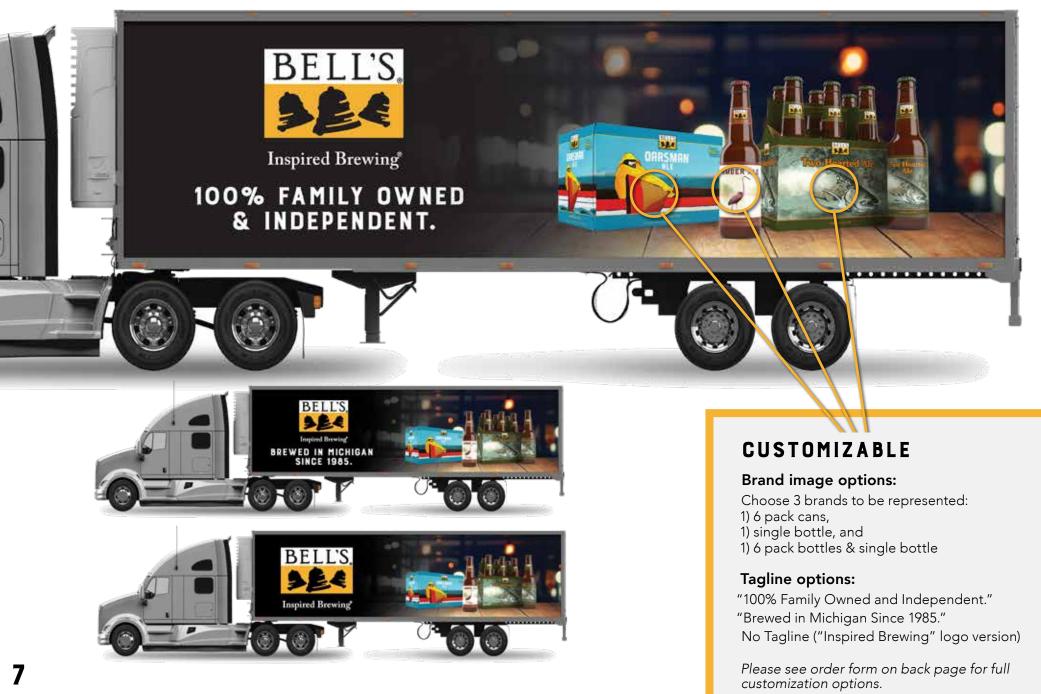

## **BELL'S GENERIC BRANDING: FAMILY PHOTO**

### CUSTOMIZABLE

#### Brand image options:

Choose a brand family or mix and match up to three brand images (pint, bottle, or can).