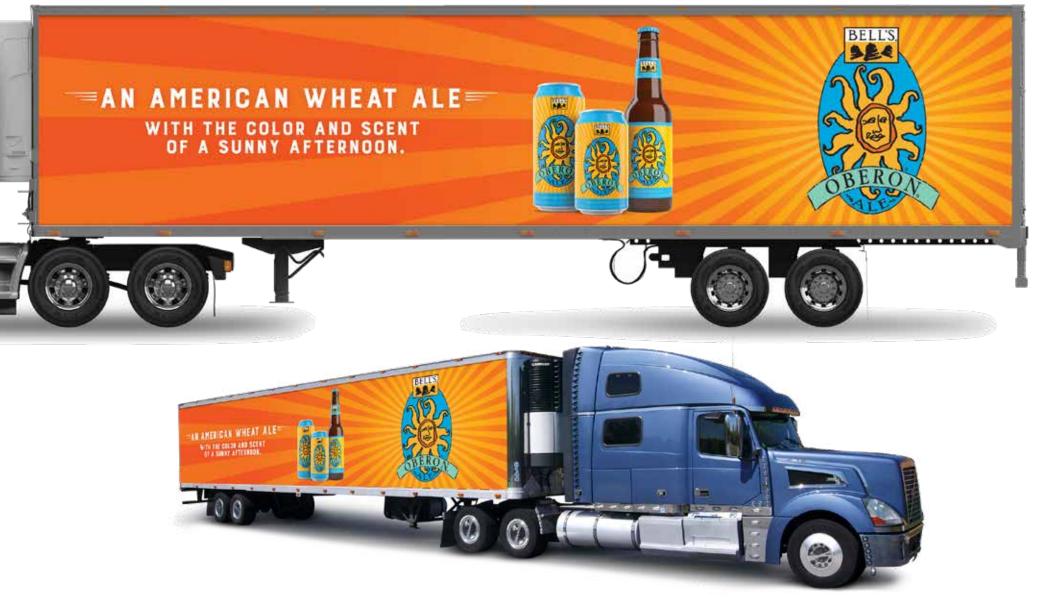

# BELL'S BRANDED VEHICLE WRAP OPTIONS





# TABLE OF CONTENTS

| 3  |             | BRAND SPECIFIC: OBERON       |
|----|-------------|------------------------------|
| 4  |             | BRAND SPECIFIC: TWO HEARTED  |
| 5  | HOPSLAM ALE | BRAND SPECIFIC: HOPSLAM ALE  |
| 6  |             | BELL'S GENERIC: PINT CLOSEUP |
| 7  |             | BELL'S GENERIC: FAMILY PHOTO |
| 8  |             | BELL'S GENERIC: UNFILTERED   |
| 9  |             | MIX AND MATCH                |
| 11 |             | MIX AND MATCH WITH LOGO      |
| 13 |             | ORDER FORM                   |

# **BRAND SPECIFIC: OBERON**













## BELL'S GENERIC BRANDING: PINT CLOSEUP





## **BELL'S GENERIC BRANDING: FAMILY PHOTO**





## **BELL'S GENERIC BRANDING: UNFILTERED**

IF GOD WANTED US TO FILTER

OUR BEER, HE WOULDN'T HAVE

GIVEN US LIVERS.









### CUSTOMIZABLE

#### Brand image options:

Choose a brand family or mix and match up to three brand images (pint, bottle, or can).

### MIX AND MATCH







### CUSTOMIZABLE

#### Brand image options:

Choose from 1 to 7 brands (12 oz. cans) to showcase.

## MIX AND MATCH: SINGLE BRAND EXAMPLES







### CUSTOMIZABLE

#### Brand image options:

Choose from 1 to 7 brands (12 oz. cans) to showcase.

## MIX AND MATCH WITH LOGO





# MIX AND MATCH WITH LOGO: SINGLE BRAND EXAMPLES BELL'S







### CUSTOMIZABLE

#### Brand image options:

Choose from 1 to 7 brand