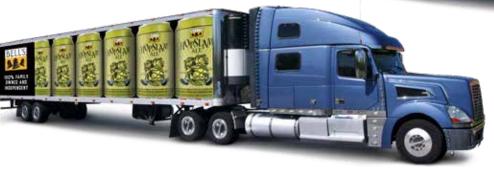

## MIX AND MATCH: SINGLE BRAND EXAMPLES

### CUSTOMIZABLE

#### Brand image options:

Choose from 1 to 7 brands (12 oz. cans) to showcase.