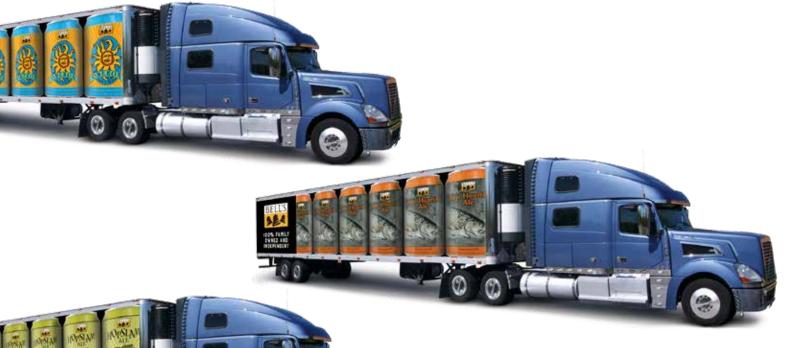

## MIX AND MATCH: SINGLE BRAND EXAMPLES

### CUSTOMIZABLE

#### Brand image options:

Choose from 1 to 7 brands (12 oz. cans) to showcase.