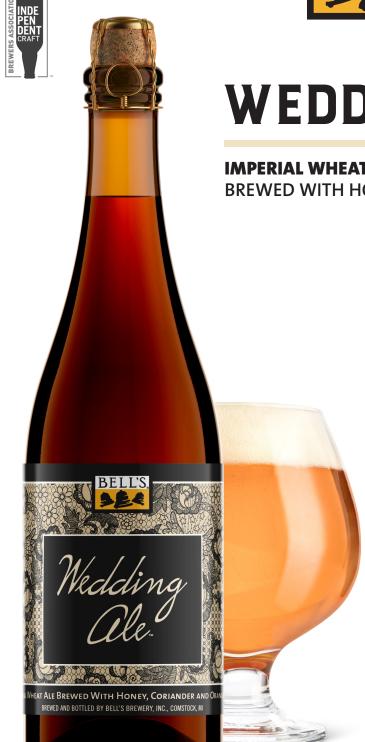

## WEDDING ALE™

## **IMPERIAL WHEAT ALE**

BREWED WITH HONEY, CORIANDER AND ORANGE PEEL

Golden in color and brewed to celebrate those special moments in life, Wedding Ale™ uses a subtle blend of orange peel and coriander to enhance the aroma. It's brewed with a combination of wheat and pale malts and fermented with our signature house ale yeast. A light touch of European hops rounds out the beer, while a generous addition of honey adds a dry complexity rather than sweetness.