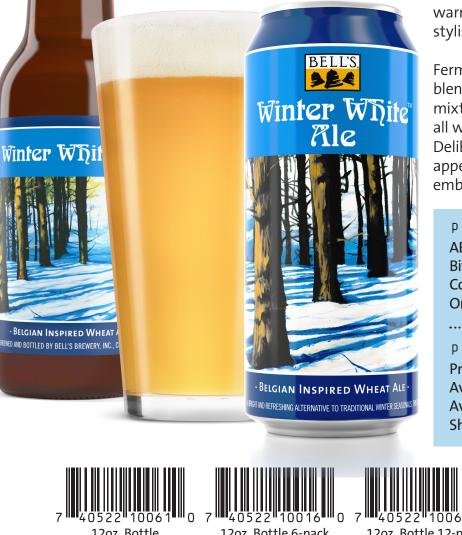

# WINTER WHITE

### **BELGIAN INSPIRED WHEAT ALE CLOVE & FRUIT AROMAS • WHEAT**

An alternative to dark and heavy winter warmers and stouts, Winter White is a stylish and refreshing Wheat Ale.

Fermented with a Belgian ale yeast, this blend of barley and wheat malts yields a mixture of clove and fruity aromas, all without the use of any spices. Deliberately brewed to retain a cloudy appearance, Winter White is a beer for embracing winter.