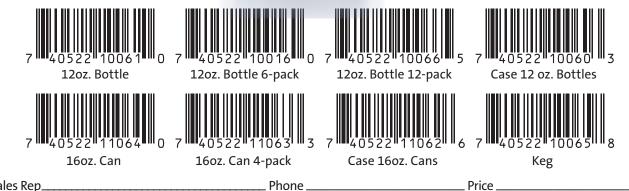

#### PRODUCT SPECIFICATIONS

Pricing Tier: Availability: Available Formats: Draft, Bottle, Can Shelf Life:

1 Winter Seasonal 6 months

Bell's Sales Rep\_

f 🔰 🖸 🌲 🔺

**BELL'S** 

SEC

COMSTOCK, M